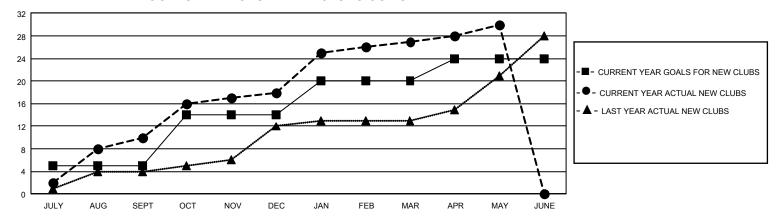

|
| QUARTER               | MEMBER GROWTH NET<br>GOAL | MEMBER GROWTH<br>ACTUAL | DROPPED MEMBERS<br>ACTUAL (including<br>transfers) |  |  |  |  |  |  |
| JULY/AUG/SE           | EPT 210                   | 856                     | 252                                                |  |  |  |  |  |  |
| OCT/NOV/DE            | C 320                     | 487                     | 782                                                |  |  |  |  |  |  |
| JAN/FEB/MAF           | R 120                     | 640                     | 111                                                |  |  |  |  |  |  |
| APR/MAY/JUI           | NE 90                     | 255                     | 263                                                |  |  |  |  |  |  |

## GOALS AND ACTUAL NEW CLUBS CUMULATIVE



## GOALS AND ACTUAL MEMBERS CUMULATIVE



| DROPPED CLUBS: 12 |       | 295 CLUBS OF 476 ADDED 1<br>OR MORE NEW MEMBERS | GENDER DISTRIBUTION                  |                |
|-------------------|-------|-------------------------------------------------|--------------------------------------|----------------|
|                   |       |                                                 | MALE                                 | 8,971 (66.11%) |
|                   |       |                                                 | FEMALE                               | 4,591 (33.83%) |
| DROPPED MEMBERS   |       |                                                 | NON BINARY                           | 0 (0.00%)      |
| DECEASED          | 48    |