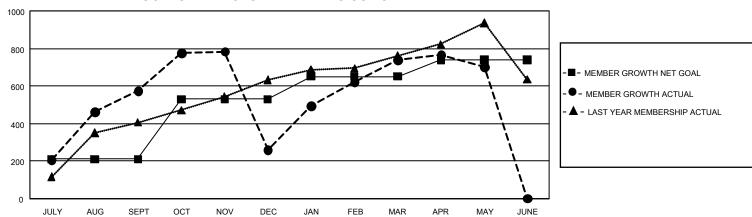

## GOALS AND ACTUAL MEMBERS CUMULATIVE

| DROPPED CLUBS: 12 |       | 295 CLUBS OF 476 ADDED 1<br>OR MORE NEW MEMBERS | GENDER DISTRIBUTION                  |                |
|-------------------|-------|-------------------------------------------------|--------------------------------------|----------------|
|                   |       |                                                 | MALE                                 | 8,971 (66.11%) |
|                   |       |                                                 | FEMALE                               | 4,591 (33.83%) |
| DROPPED MEMBERS   |       |                                                 | NON BINARY                           | 0 (0.00%)      |
| DECEASED          | 48    |                                                 | PREFER NOT TO ANSWER                 | 8 (0.06%)      |
| CLUB CANCELLED    | 109   |                                                 | TOTAL FAMILY UNIT MEMBERS 1,8        |                |
| OTHER             | 1,253 | CLICK HERE FOR                                  |                                      | ,              |
| TOTAL             | 1,410 | CUMULATIVE MEMBERSHIP DATA                      | FAMILY MEMBERS PAYING HALF DUES 1,06 |                |